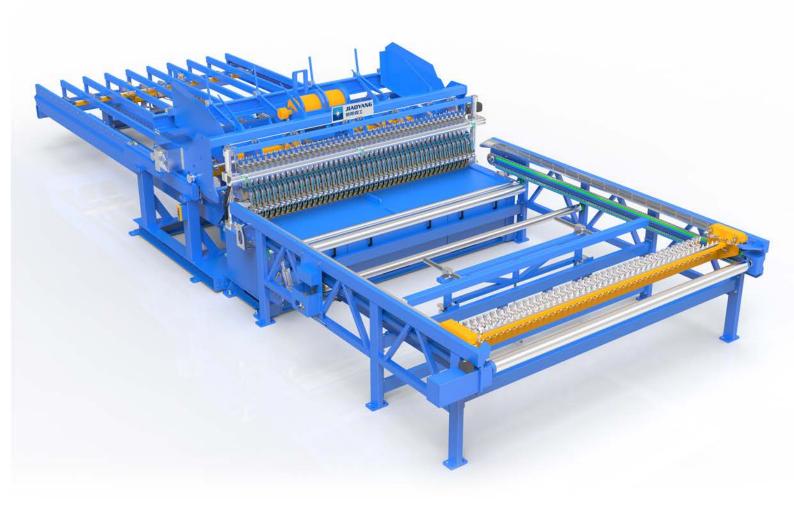

# ANTI CLIMB FENCE MESH WELDING LINE

GWC3000CH-02

Jiaoyang Welding Industries Hebei Co., Ltd.

Layout

basic parameter

| Mesh width                                       | 3000mm    | Wire diameter     | 3.0-8.0mm      |  |
|--------------------------------------------------|-----------|-------------------|----------------|--|
| Mesh length                                      | ≤6000mm   | No. of electrodes | 61             |  |
| Transformer                                      | 125KVAx16 | Cross wire space  | ≥12.7mm        |  |
| Line wire space                                  | ≥50mm     | Welding speed     | 60-80times/min |  |
| Tolerance of diagonal line ±2mm (when 2m length) |           |                   |                |  |
| Welding material Low carbon steel wire           |           |                   |                |  |