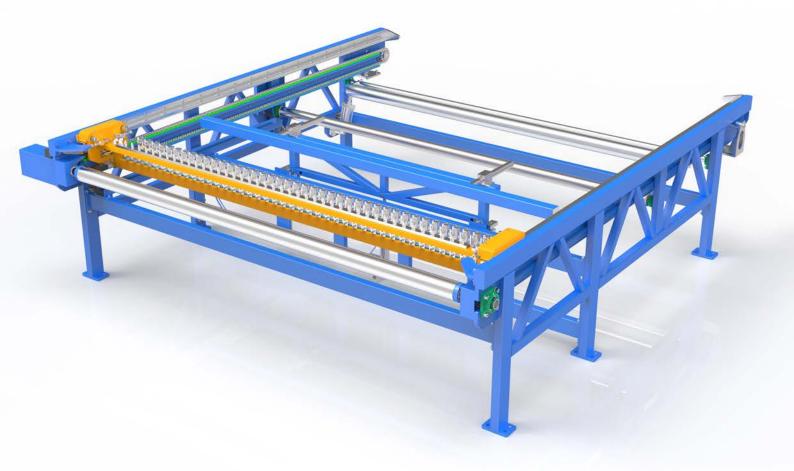

#### servo motor pull mesh

>The distance of servo motor pull mesh is 4.5m,with high accuracy, fast speed and space saving.

>The servo motor pull mesh unit and the main welding machine can be

separated, which is convenient for personnel to adjust and maintain.