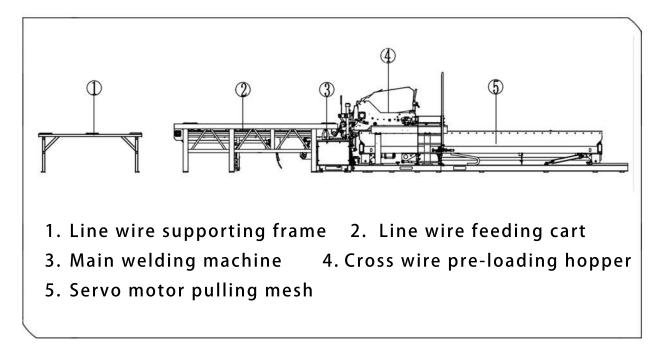

# Description of machines

# line wire supporting frame

>Fixed line wire supporting frame

>The maximum bearing length is 6meters, and the maximum bearing weight

is 6tons.

Jiaoyang Welding Industries Hebei Co., Ltd.

| Description of | machines |
|----------------|----------|
|----------------|----------|

# line wire feeding cart

>With its own alignment unit, the location is more accurate.

>Line wire feeding distance is 3.5m, which ensure the continuity of welding

work.

Jiaoyang Welding Industries Hebei Co., Ltd.

>The welding speed is 60-80 times/min, with fast production speed, high

efficiency and low consumption.

>The welding transformer adopts forced cooling system, which can meet the

need of 24-hour production

>Single circuit mode ensure the firmness of welding point.

Jiaoyang Welding Industries Hebei Co., Ltd.

>The storage capacity is 2tons, reduce the times of lying, improve the

production efficiency.

>Increase ladder on one side of hopper to assist lying.

>The hopper and the pull mesh unit are integrated, which convenient for

maintenance.

>cross wire pre-loading hopper,cross wire feeding, faster and more accurate.

Jiaoyang Welding Industries Hebei Co., Ltd.

#### servo motor pull mesh

>The distance of servo motor pull mesh is 4.5m,with high accuracy, fast speed and space saving.

>The servo motor pull mesh unit and the main welding machine can be

separated, which is convenient for personnel to adjust and maintain.