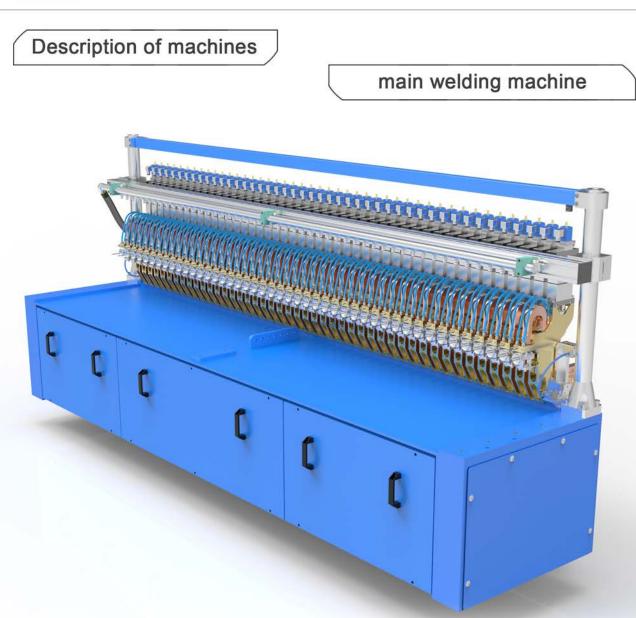

# Description of machines

>The welding speed is 60-80 times/min, with fast production speed, high

efficiency and low consumption.

>The welding transformer adopts forced cooling system, which can meet the

need of 24-hour production

>Single circuit mode ensure the firmness of welding point.

Jiaoyang Welding Industries Hebei Co., Ltd.

>The storage capacity is 2tons, reduce the times of lying, improve the

production efficiency.

>Increase ladder on one side of hopper to assist lying.