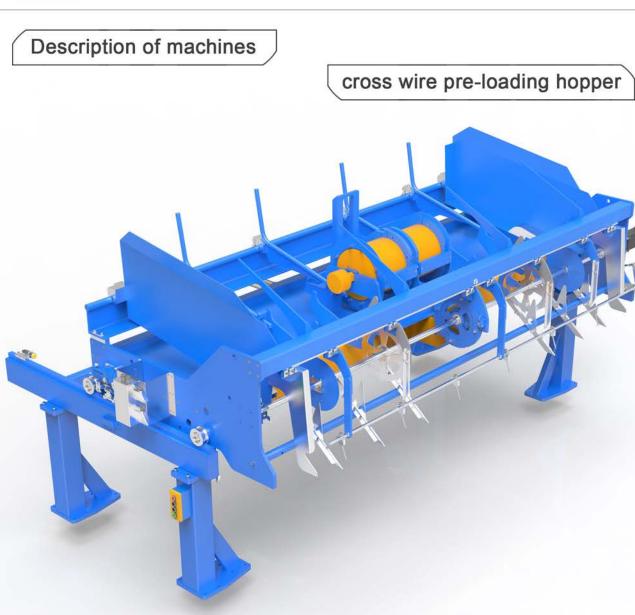

# Description of machines

>Single circuit mode ensure the firmness of welding point.

Jiaoyang Welding Industries Hebei Co., Ltd.

>The storage capacity is 2tons, reduce the times of lying, improve the

production efficiency.

>Increase ladder on one side of hopper to assist lying.

>The hopper and the pull mesh unit are integrated, which convenient for

maintenance.

>cross wire pre-loading hopper,cross wire feeding, faster and more accurate.

Jiaoyang Welding Industries Hebei Co., Ltd.