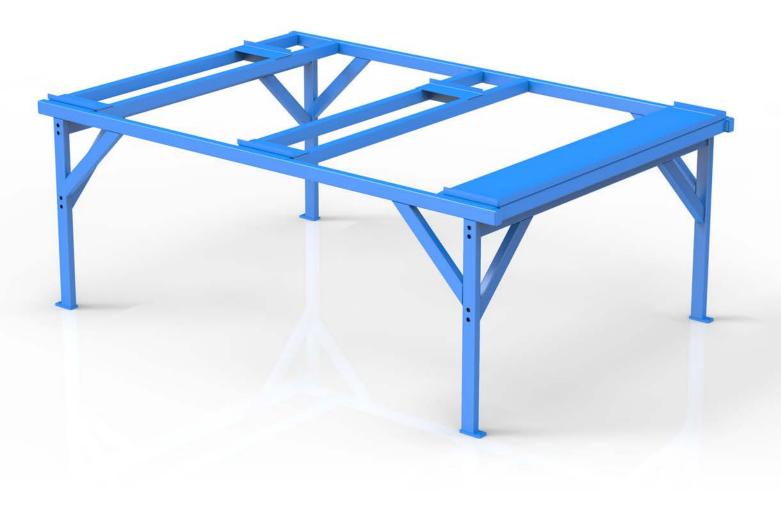

# line wire supporting frame

>Fixed line wire supporting frame

>The maximum bearing length is 6meters, and the maximum bearing weight

is 6tons.

Jiaoyang Welding Industries Hebei Co., Ltd.

| Description of | machines |
|----------------|----------|
|----------------|----------|