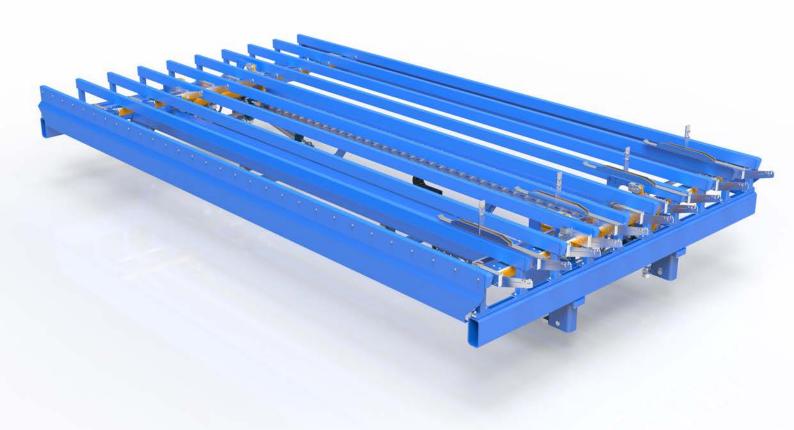

# Description of machines

# line wire supporting frame

>Fixed line wire supporting frame

>The maximum bearing length is 6meters, and the maximum bearing weight

is 6tons.

Jiaoyang Welding Industries Hebei Co., Ltd.

| Description of | machines |
|----------------|----------|
|----------------|----------|